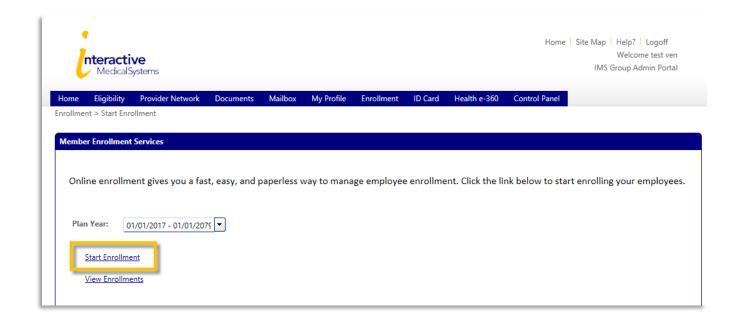

#### **Enrollment Status**

| To check the statu  | s of a                                                                                                            |                                                                                                                    |
|---------------------|-------------------------------------------------------------------------------------------------------------------|--------------------------------------------------------------------------------------------------------------------|
| submitted enrollme  | ent,                                                                                                              |                                                                                                                    |
| go to the Enrollme  | nt                                                                                                                |                                                                                                                    |
| Page and click "Vie | ew                                                                                                                |                                                                                                                    |
| Enrollments"        | nteractive<br>Medical Systems                                                                                     | Home   Site Map   Help?   Logoff<br>Welcome CANDY WHITAKER<br>Interactive Medical Systems, Inc. Group Admin Portal |
|                     |                                                                                                                   | Reports                                                                                                            |
|                     | Enrollment > Start Enrollment                                                                                     |                                                                                                                    |
|                     | Member Enrollment Services                                                                                        |                                                                                                                    |
|                     | Click the link below to send enrollments, changes or terminations to IMS. Please select the one default Plan Year | r in the drop down menu.                                                                                           |
|                     | Plan Year: 01/01/2018 - 12/31/2099 💌                                                                              |                                                                                                                    |
|                     | Start                                                                                                             |                                                                                                                    |
|                     | View Enrollments                                                                                                  |                                                                                                                    |